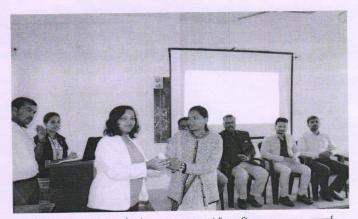

दि. २९ सप्टेंबर २०१७ रोजी अर्थशास्र विभागाच्या वतीने आयोजित कौशल्य विकास आणि रोजगार संधीवर कार्यशाळेत मार्गदर्शन करताना भारत सेवक समाज या भारत सरकारच्या कौशल्य विकास एजन्सीच्या संचालिका श्री भावना नायर व सहभागी प्राध्यापक.