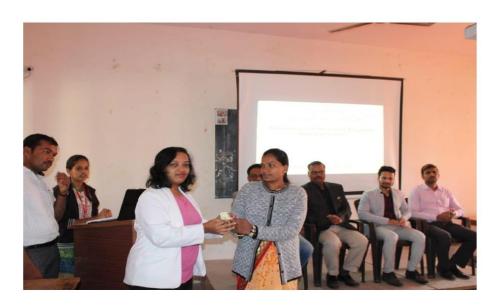

दि. २९ सप्टेंबर २०१७ रोजी अर्थशास्र विभागाच्या वतीने आयोजित कौशल्य विकास आणि रोजगार संधीवर कार्यशाळेत मार्गदर्शन करताना भारत सेवक समाज या भारत सरकारच्या कौशल्य विकास एजन्सीच्या संचालिका श्री भावना नायर व सहभागी प्राध्यापक.