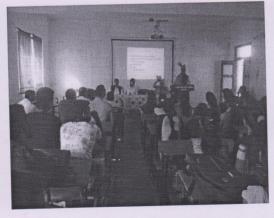

दि. २९ सप्टेंबर २०१७ रोजी अर्थशास विभागाच्या वतीने आयोजित कौशल्य विकास आणि रोजगार संधीवर कार्यशाळेत सहभागी विद्यार्थी व प्राध्यापक.

पा.सॉमनाथ पाटील

Principal अर्थशास विभाग प्रमुद्धि Dhamdhere Arts & Commerce Gollega. Talegaon Dhamdhere, Tal. Shiru.