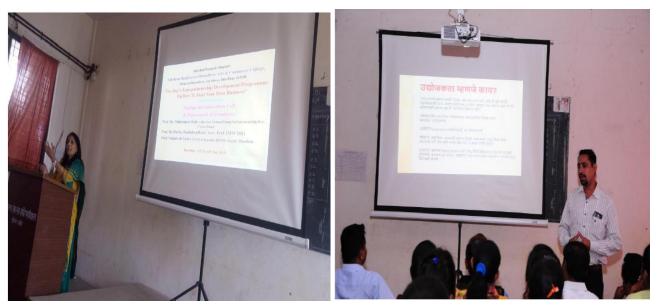

#### S.P.M'S, SAHEBRAO SHANKARRAO DHAMDHERE ARTS & COMMERCE COLLEGE TALEGAON DHAMDHERE TAL.SHIRUR DIST.PUNE.

Activity Name - Skill Development and Employment Opportunity Workshop

Report

Date - 29 September 2017

Enrolled Students No. -50

Objective/Information about the activity -

The placement department of the Sahebrao Shankarrao Dhamdhere Arts and Commerce College has invited Ms. Bhavana Nayar of Bharat Samaj Sevak Skill Development Agency of Government of India. Ms. Nayar has guided the student in the workshop about developing the skills with the traditional education.

Ms. Nayar emphasized on & explained the process of — Capital investment & Loan availability, Registration process of business

Skill Development and Employment Opportunity Workshop

Tundhase Arts of Comments of C