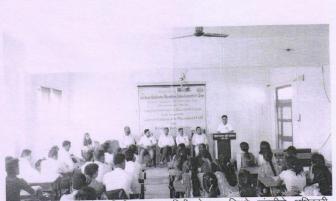

दि. २९ सप्टेंबर २०१७ रोजी अर्थशास विभागाच्या वतीने आयोजित कौशल्य विकास आणि रोजगार संधीवर कार्यशाळेत सहभागी विद्यार्थी व प्राध्यापक.

पा.सॉमनाथ पाटील

Principal अर्थशास विभाग प्रमुद्धि Dhamdhere Arts & Commerce Gollega. Talegaon Dhamdhere, Tal. Shiru.