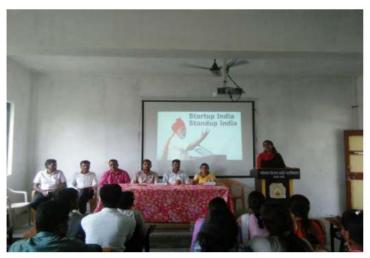

#### S.P.M'S, SAHEBRAO SHANKARRAO DHAMDHERE ARTS & COMMERCE COLLEGE TALEGAON DHAMDHERE TAL.SHIRUR DIST.PUNE.

Activity Name - Skill Development and Employment Opportunity Workshop

Report

Date - 29 September 2017

Enrolled Students No. -50

Objective/Information about the activity -

The placement department of the Sahebrao Shankarrao Dhamdhere Arts and Commerce College has invited Ms. Bhavana Nayar of Bharat Samaj Sevak Skill Development Agency of Government of India. Ms. Nayar has guided the student in the workshop about developing the skills with the traditional education.

Ms. Nayar emphasized on & explained the process of — Capital investment & Loan availability, Registration process of business

Skill Development and Employment Opportunity Workshop

Tundhase Arts of Comments of C

दि. २९ सप्टेंबर २०१७ रोजी अर्थशास्र विभागाच्या वतीने आयोजित कौशल्य विकास आणि रोजगार संधीवर कार्यशाळेत मार्गदर्शन करताना भारत सेवक समाज या भारत सरकारच्या कौशल्य विकास एजन्सीच्या संचालिका श्री भावना नायर व सहभागी प्राध्यापक.