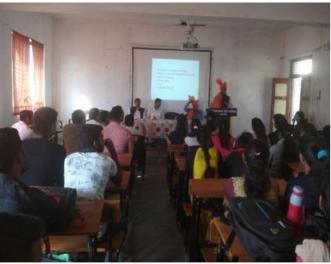

कौशल्य विकास आणि रोजगार संधीवर कार्यशाळेत सहभाग :-( 29 सप्टेंबर 2017)

साहेबराव शंकरराव ढमढेरे महाविद्यालयातील अर्थशास्त्र विभाग व placement cell विभागाच्यावतीने महाविद्यालयांमध्ये कौशल्य विकास आणि रोजगार संधी या विषयावर एक दिवसीय कार्यशाळेचे आयोजन करण्यात आले. या कार्यशाळेसाठी भारत सेवक समाज या भारत सरकारच्या कौशल्य विकास एजन्सीच्या संचालिका श्री भावना नायर यांनी आजच्या स्पर्धच्या युगात केवळ पदवी प्राप्त करून चिरतार्थ चालणार नाही तर पारंपरिक शिक्षणाला कौशल्य विकासाची जोड दिली पाहिजे असे प्रतिपादन केल. विद्यार्थ्यांनी व्यवसायासाठी लागणारे विविध

दि. २९ सप्टेंबर २०१७ रोजी अर्थशास्र विभागाच्या वतीने आयोजित कौशल्य विकास आणि रोजगार संधीवर कार्यशाळेत मार्गदर्शन करताना भारत सेवक समाज या भारत सरकारच्या कौशल्य विकास एजन्सीच्या संचालिका श्री भावना नायर व सहभागी प्राध्यापक.