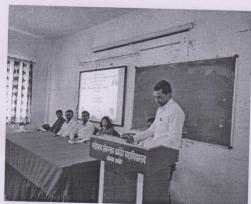

दि. २९ सप्टेंबर २०१७ रोजी अर्थशास्र विभागाच्या वतीने आयोजित कौशल्य विकास आणि रोजगार संधीवर कार्यशाळेत मार्गदर्शन करताना भारत सेवक समाज या भारत सरकारच्या कौशल्य विकास एजन्सीच्या संचालिका श्री भावना नायर व सहभागी प्राध्यापक.

दि. २९ सप्टेंबर २०१७ रोजी अर्थशास विभागाच्या वतीने आयोजित कौशल्य विकास आणि रोजगार संधीवर कार्यशाळेत सहभागी विद्यार्थी व प्राध्यापक.

पा.सॉमनाथ पाटील

Principal अर्थशास विभाग प्रमुद्धि Dhamdhere Arts & Commerce Gollega. Talegaon Dhamdhere, Tal. Shiru.