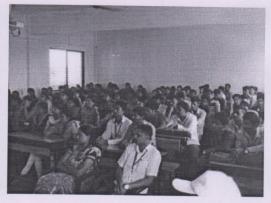

दि. २९ सप्टेंबर २०१७ रोजी अर्थशास विभागाच्या वतीने आयोजित कौशल्य विकास आणि रोजगार संधीवर कार्यशाळेत सहभागी विद्यार्थी व प्राध्यापक.

पा.सॉमनाथ पाटील

Principal अर्थशास विभाग प्रमुद्धि Dhamdhere Arts & Commerce Gollega. Talegaon Dhamdhere, Tal. Shiru.