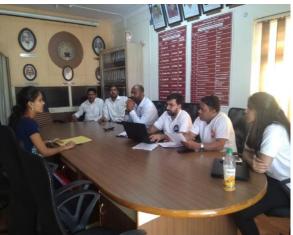

दि. २९ सप्टेंबर २०१७ रोजी अर्थशास विभागाच्या वतीने आयोजित कौशल्य विकास आणि रोजगार संधीवर कार्यशाळेत सहभागी विद्यार्थी व प्राध्यापक.

पा.सॉमनाथ पाटील

Principal अर्थशास विभाग प्रमुद्धि Dhamdhere Arts & Commerce Gollega. Talegaon Dhamdhere, Tal. Shiru.