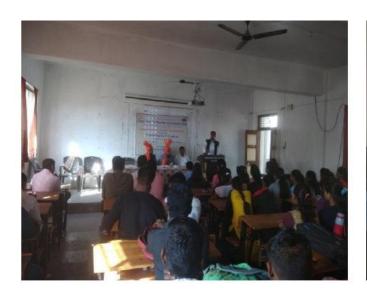

#### S.P.M'S, SAHEBRAO SHANKARRAO DHAMDHERE ARTS & COMMERCE COLLEGE TALEGAON DHAMDHERE TAL.SHIRUR DIST.PUNE.

Activity Name - Skill Development and Employment Opportunity Workshop

Report

Date - 29 September 2017

Enrolled Students No. -50

Objective/Information about the activity -

The placement department of the Sahebrao Shankarrao Dhamdhere Arts and Commerce College has invited Ms. Bhavana Nayar of Bharat Samaj Sevak Skill Development Agency of Government of India. Ms. Nayar has guided the student in the workshop about developing the skills with the traditional education.

Ms. Nayar emphasized on & explained the process of — Capital investment & Loan availability, Registration process of business

Skill Development and Employment Opportunity Workshop

Tundhase Arts of Comments of C