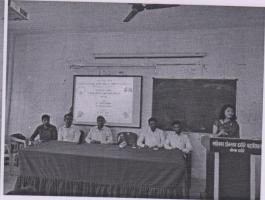

#### S.P.M'S, SAHEBRAO SHANKARRAO DHAMDHERE ARTS & COMMERCE COLLEGE TALEGAON DHAMDHERE TAL.SHIRUR DIST.PUNE.

Activity Name - Skill Development and Employment Opportunity Workshop

Report

Date - 29 September 2017

Enrolled Students No. -50

Objective/Information about the activity -

The placement department of the Sahebrao Shankarrao Dhamdhere Arts and Commerce College has invited Ms. Bhavana Nayar of Bharat Samaj Sevak Skill Development Agency of Government of India. Ms. Nayar has guided the student in the workshop about developing the skills with the traditional education.

Ms. Nayar emphasized on & explained the process of — Capital investment & Loan availability, Registration process of business

Skill Development and Employment Opportunity Workshop

Tundhase Arts of Comments of C

दि. २९ सप्टेंबर २०१७ रोजी अर्थशास्र विभागाच्या वतीने आयोजित कौशल्य विकास आणि रोजगार संधीवर कार्यशाळेत मार्गदर्शन करताना भारत सेवक समाज या भारत सरकारच्या कौशल्य विकास एजन्सीच्या संचालिका श्री भावना नायर व सहभागी प्राध्यापक.