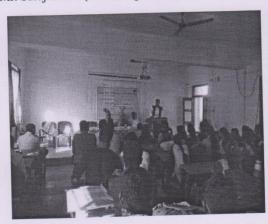

दि. २९ सप्टेंबर २०१७ रोजी अर्थशास्र विभागाच्या वतीने आयोजित कौशल्य विकास आणि रोजगार संधीवर कार्यशाळेत मार्गदर्शन करताना भारत सेवक समाज या भारत सरकारच्या कौशल्य विकास एजन्सीच्या संचालिका श्री भावना नायर व सहभागी प्राध्यापक.