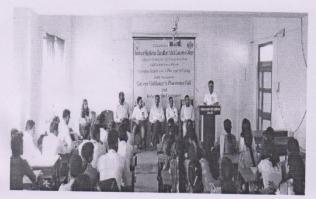

कौशल्य विकास आणि रोजगार संधीवर कार्यशाळेत सहभाग :-( 29 सप्टेंबर 2017)

साहेबराव शंकरराव ढमढेरे महाविद्यालयातील अर्थशास्त्र विभाग व placement cell विभागाच्यावतीने महाविद्यालयांमध्ये कौशल्य विकास आणि रोजगार संधी या विषयावर एक दिवसीय कार्यशाळेचे आयोजन करण्यात आले. या कार्यशाळेसाठी भारत सेवक समाज या भारत सरकारच्या कौशल्य विकास एजन्सीच्या संचालिका श्री भावना नायर यांनी आजच्या स्पर्धच्या युगात केवळ पदवी प्राप्त करून चिरतार्थ चालणार नाही तर पारंपरिक शिक्षणाला कौशल्य विकासाची जोड दिली पाहिजे असे प्रतिपादन केल. विद्यार्थ्यांनी व्यवसायासाठी लागणारे विविध

दि. २९ सप्टेंबर २०१७ रोजी अर्थशास्र विभागाच्या वतीने आयोजित कौशल्य विकास आणि रोजगार संधीवर कार्यशाळेत मार्गदर्शन करताना भारत सेवक समाज या भारत सरकारच्या कौशल्य विकास एजन्सीच्या संचालिका श्री भावना नायर व सहभागी प्राध्यापक.