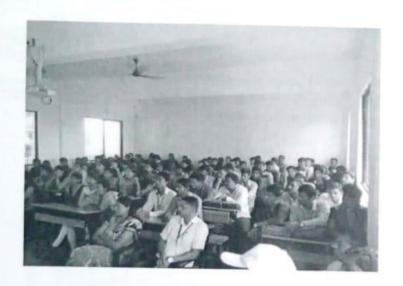

दि. २९ सप्टेंबर २०१७ रोजी अर्थशास विभागाच्या वतीने आयोजित कौशल्य विकास आणि रोजगार संधीवर कार्यशाळेत सहभागी विद्यार्थी व प्राध्यापक.

पा.सॉमनाथ पाटील

Principal अर्थशास विभाग प्रमुद्धि Dhamdhere Arts & Commerce Gollega. Talegaon Dhamdhere, Tal. Shiru.