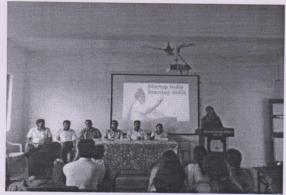

#### S.P.M'S, SAHEBRAO SHANKARRAO DHAMDHERE ARTS & COMMERCE COLLEGE TALEGAON DHAMDHERE TAL.SHIRUR DIST.PUNE.

Activity Name - Skill Development and Employment Opportunity Workshop

Report

Date - 29 September 2017

Enrolled Students No. -50

Objective/Information about the activity -

The placement department of the Sahebrao Shankarrao Dhamdhere Arts and Commerce College has invited Ms. Bhavana Nayar of Bharat Samaj Sevak Skill Development Agency of Government of India. Ms. Nayar has guided the student in the workshop about developing the skills with the traditional education.

Ms. Nayar emphasized on & explained the process of — Capital investment & Loan availability, Registration process of business

Skill Development and Employment Opportunity Workshop

Tundhase Arts of Comments of C

दि. २९ सप्टेंबर २०१७ रोजी अर्थशास्र विभागाच्या वतीने आयोजित कौशल्य विकास आणि रोजगार संधीवर कार्यशाळेत मार्गदर्शन करताना भारत सेवक समाज या भारत सरकारच्या कौशल्य विकास एजन्सीच्या संचालिका श्री भावना नायर व सहभागी प्राध्यापक.