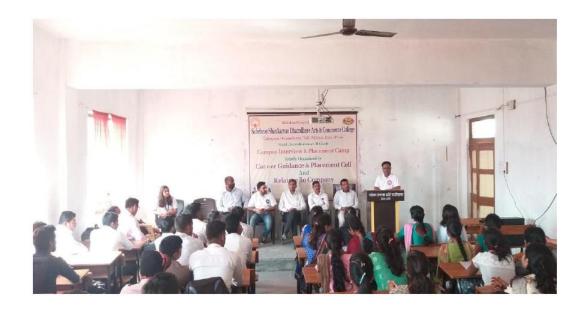

#### S.P.M'S, SAHEBRAO SHANKARRAO DHAMDHERE ARTS & COMMERCE COLLEGE TALEGAON DHAMDHERE TAL.SHIRUR DIST.PUNE.

Activity Name - Skill Development and Employment Opportunity Workshop

Report

Date - 29 September 2017

Enrolled Students No. -50

Objective/Information about the activity -

The placement department of the Sahebrao Shankarrao Dhamdhere Arts and Commerce College has invited Ms. Bhavana Nayar of Bharat Samaj Sevak Skill Development Agency of Government of India. Ms. Nayar has guided the student in the workshop about developing the skills with the traditional education.

Ms. Nayar emphasized on & explained the process of — Capital investment & Loan availability, Registration process of business

Skill Development and Employment Opportunity Workshop

Tundhase Arts of Comments of C