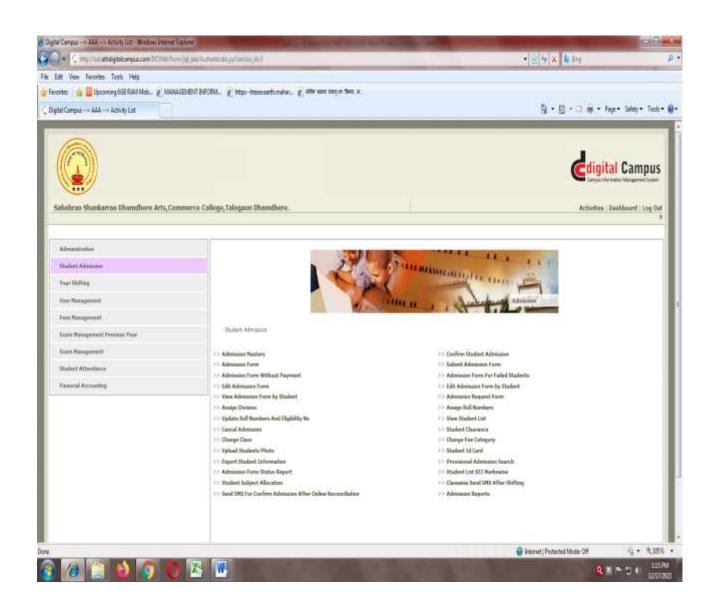

# Screenshots of ETH Digital Campus (ERP) use in admission, administration, finance and Examination.

#### Admission

Exam Management

and the entire necessary details configuration for the admission

Enrollment Form: Student Registration for a specific course, class. discipline.

Edit Enrollment Form: Changing details after admission, as and when needed

Admission Process: Admission process through generating a merit

Assign Roll Numbers

Admission Analysis Report

Admission Statistical Report

Class and Year Wise Student List

Fee Category Wise Student List

Key Features