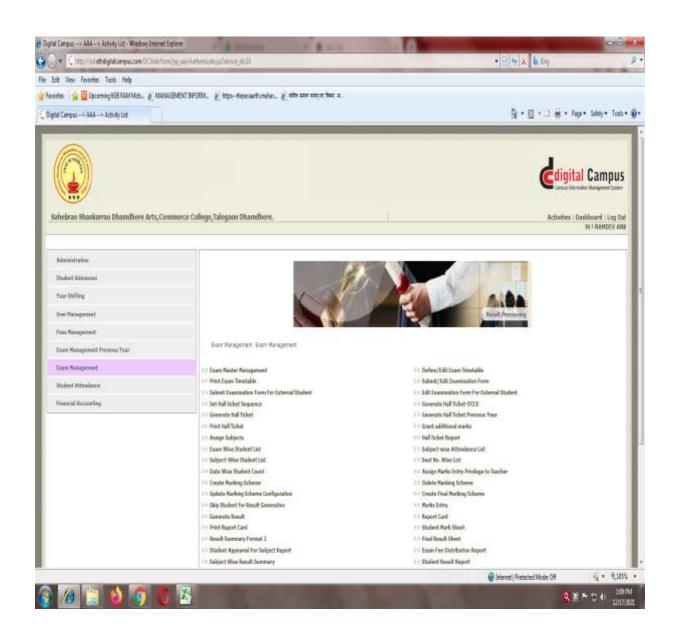

# Screenshots of ETH Digital Campus (ERP) use in admission, administration, finance and Examination.

Student Attendance: Mark the Attendance of the students, wise /Subject Wise

Student Attendance for All Classes

Update Student Attendance

This Modules deals with scheduling of exams & result generation

Key Features

**Examination Form** 

Hall Management

Exam Time Table

**Automated Seating Arrangement** 

Appointment of Invigilator

Automated Hall Ticket/Admit Card Generation

Exam Attendance

Multimode marks Entry

Result Entry

Result Analysis

Facility of Data Import from University Result

Year Wise Award Sheet

Reports

5 S.Dhamdhere Arts & Commerce College Talegaon Dhamdhere, Tal. Shiru.

Dist. Pune-412 208

Date (0/3/2011 Member of Poona Clearing 201634675% OFF SUNDAY PAYASN Computer Education या धारक को OR BEARER EVERUPEES Minery Thousand Rs only T. Rs. 900001-अदा करें बैंक ऑफ महाराष्ट्र एत.एव.उमडेरे कला व वाणिज्य जहार्ग BANK OF MAHARASHTRA तलेगान सम्बेरे, (जि. पुगे) 412 208. TALEGAON-DHAMDHERE, (DIST. PUNE) 412 208. TAL #944756# 411014095# 10 Member of Poons Clearing 2 016346 756 ELY OFF SUNDAY Date 9/7/2011 PAY ASP computer Education. या धारक को OR BEARER म्परेRUPEES FOURTY Five Thousand Py only ₹.Rs.450001-कचन खाता सं Savings A/c. No. बैंक ऑफ महाराष्ट्र एस.एश.डमडेरे कला व दाणिज्य महा BANK OF MAHARASHTRA तलेगांव इमडेरे, (जि. पुणे) 412 268. TALEGAON-DHAMDHERE, (DIST. PUNE) 412 208. TAL #944757# 411014095K 10 2016346 756 1 F SUNDAY Date 5 2 2012 PAY ASH computer Education -या धारक को OR BEARER END RUPEES FOURTY Five Thousand Ps only F. Rs. 450001\_ अदा करें बैंक ऑफ महाराष्ट्र BANK OF MAHARASHTRA एव.एस.ढमडेरे कला व वाणिज्य मह तलेगांव समबेरे, (जि. पुगे) 412 208. TALEGAON-DHAMDHERE, (DIST, PUNE) 412 208. TAKSOON Dhar Dist - Pune 412 248 #944758# 411014095K 10